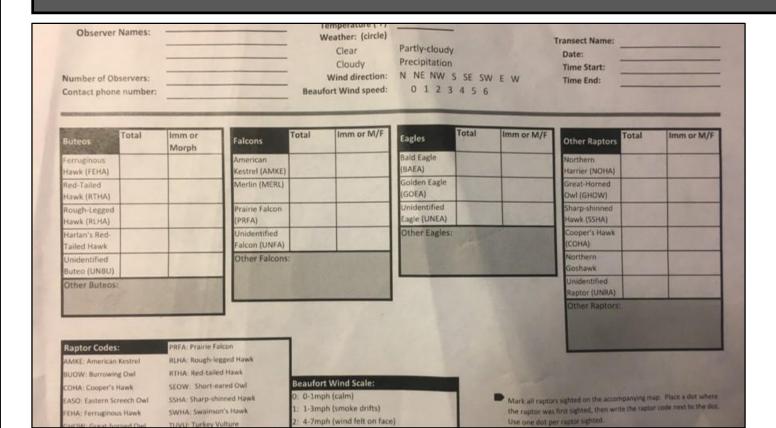

Winter Raptor
Survey:
From Paper &
Pencil to Mobile
Device



### About

- K-12 STEM Educator
  - Classroom Teacher
  - Instructional designer
  - Program Evaluator
  - NASA, NIH, NCAR, for-profit, non-profit













### Goals

- Convert paper and pencil forms to online survey
- Ensure easy access and use for volunteer bird watchers
- Improve data collection, management, and analysis
- Provide a platform for development and sharing of external and internal visuals





#### **Process**

- Identify and review survey software options
- Select survey software based on ease of use for volunteer and county staff
- Develop and test survey from perspective of multiple audiences
- Pilot test and revise survey based on end user comments
- Share survey with county staff





## Challenges

- Selecting most appropriate software: Survey123 vs Survey123 Connect
- Developing survey with 1 to Many relationship; birds sighted to location
- Learning xlsForms
- Anticipating audience needs and abilities
- Converting survey to Web App (next step)

| type                            | name -              | label                                                                 | WinterRaptorSurvey_AugustDraft                  |
|---------------------------------|-----------