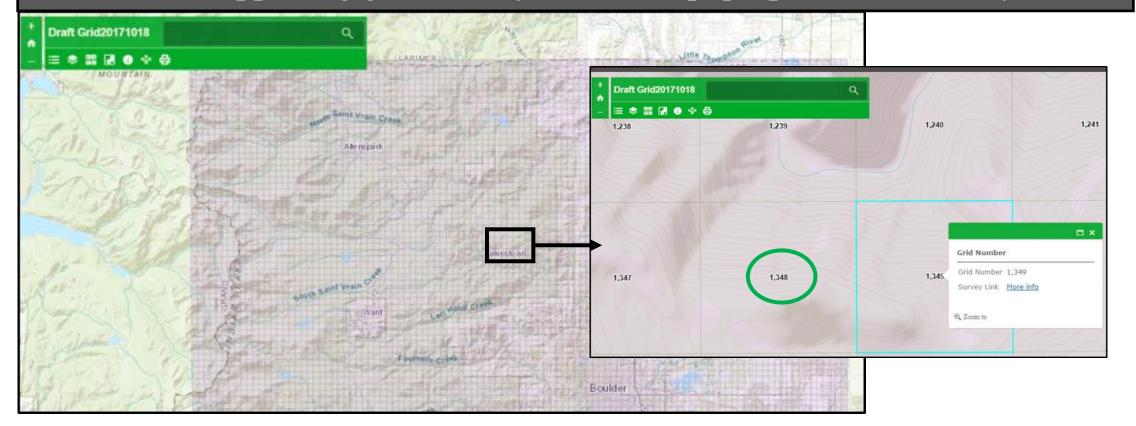

#### Successes

- Engaged cohort of volunteers open to using mobile devices in field
- Addressed a project that would otherwise have continued to gather dust
- Basic online survey functional
- Initial xlsForm created from Survey123 product
- Initial Web App using grid overlay with URL pop-up to online survey